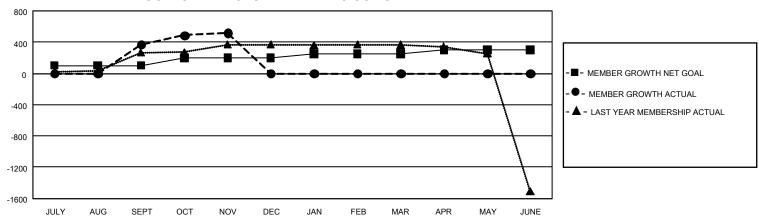

## GMT Constitutional Area 5 - C, Group D

REPORT DOES NOT INCLUDE CLUBS IN UNDISTRICTED AREAS.

| Clubs                 |               |           |               | Members               |                          |                         |                                              |
|-----------------------|---------------|-----------|---------------|-----------------------|--------------------------|-------------------------|----------------------------------------------|
| RESULTS FOR 2022-2023 |               |           |               | RESULTS FOR 2022-2023 |                          |                         |                                              |
| QUARTER               | NEW CLUB GOAL | NEW CLUBS | DROPPED CLUBS | QUARTER ME            | EMBER GROWTH NET<br>GOAL | MEMBER GROWTH<br>ACTUAL | DROPPED MEMBERS ACTUAL (including transfers) |
| JULY/AUG/SEPT         | 3             | 0         | 1             | JULY/AUG/SEPT         | Г 100                    | 422                     | 32                                           |
| OCT/NOV/DEC           | 6             | 0         | 0             | OCT/NOV/DEC           | 100                      | 178                     | 20                                           |
| JAN/FEB/MAR           | 6             | 0         | 0             | JAN/FEB/MAR           | 50                       | 0                       | 0                                            |
| APR/MAY/JUNE          | 3             | 0         | 0             | APR/MAY/JUNE          | 50                       | 0                       | 0                                            |

## GOALS AND ACTUAL MEMBERS CUMULATIVE

| DROPPED CLUBS: 1 |    | 118 CLUBS OF 426 ADDED 1   | GENDER DISTRIBUTION               |                |  |
|------------------|----|----------------------------|-----------------------------------|----------------|--|
|                  |    | OR MORE NEW MEMBERS        | MALE                              | 7,341 (64.94%) |  |
|                  |    |                            | FEMALE                            | 3,964 (35.06%) |  |
| DROPPED MEMBERS  |    |                            | NON BINARY                        | 0 (0.00%)      |  |
| DECEASED         | 0  |                            | PREFER NOT TO ANSWER              | 0 (0.00%)      |  |
| CLUB CANCELLED   | 0  |                            | TOTAL FAMILY UNIT MEMBERS         | 639            |  |
| OTHER            | 51 | CLICK HERE FOR             |                                   |                |  |
| TOTAL            | 51 | CUMULATIVE MEMBERSHIP DATA | FAMILY MEMBERS PAYING HALF DUES 3 |                |  |