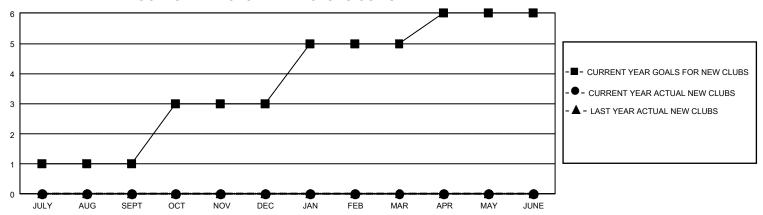

## GMT Constitutional Area 5 - C, Group D

REPORT DOES NOT INCLUDE CLUBS IN UNDISTRICTED AREAS.

| Clubs                 |               |           |               | Members               |                          |                         |                                              |
|-----------------------|---------------|-----------|---------------|-----------------------|--------------------------|-------------------------|----------------------------------------------|
| RESULTS FOR 2022-2023 |               |           |               | RESULTS FOR 2022-2023 |                          |                         |                                              |
| QUARTER               | NEW CLUB GOAL | NEW CLUBS | DROPPED CLUBS | QUARTER ME            | EMBER GROWTH NET<br>GOAL | MEMBER GROWTH<br>ACTUAL | DROPPED MEMBERS ACTUAL (including transfers) |
| JULY/AUG/SEPT         | 3             | 0         | 1             | JULY/AUG/SEPT         | Г 100                    | 422                     | 32                                           |
| OCT/NOV/DEC           | 6             | 0         | 0             | OCT/NOV/DEC           | 100                      | 178                     | 20                                           |
| JAN/FEB/MAR           | 6             | 0         | 0             | JAN/FEB/MAR           | 50                       | 0                       | 0                                            |
| APR/MAY/JUNE          | 3             | 0         | 0             | APR/MAY/JUNE          | 50                       | 0                       | 0                                            |

## GOALS AND ACTUAL NEW CLUBS CUMULATIVE